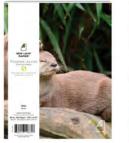

w/Packaging Band

Front Cover **Back Cover** Shown with packaging band removed

Otters

Serene Forest

w/Packaging Band

**Back Cover** Front Cover Shown with packaging band removed

| ITEM # | UPC          | DESCRIPTION                                    | SIZE          | PAGES/BK | BKS/CARTON | MSRP    |
|--------|--------------|------------------------------------------------|---------------|----------|------------|---------|
| 10868  | 850016108685 | Photo Real Journal, Monarch Butterfly - Lined  | 9.75" x 7.75" | 192      | 12         | \$25.49 |
| 10873  | 850016108739 | Photo Real Journal, Monarch Butterfly - Dotted | 9.75" x 7.75" | 192      | 12         | \$25.49 |
| 10874  | 850016108746 | Photo Real Journal, Otters - Lined             | 9.75" x 7.75" | 192      | 12         | \$25.49 |
| 10875  | 850016108753 | Photo Real Journal, Otters - Dotted            | 9.75" x 7.75" | 192      | 12         | \$25.49 |
| 10876  | 850016108760 | Photo Real Journal, Majestic Mountain - Lined  | 9.75" x 7.75" | 192      | 12         | \$25.49 |
| 10877  | 850016108777 | Photo Real Journal, Majestic Mountain - Dotted | 9.75" x 7.75" | 192      | 12         | \$25.49 |
| 10878  | 850016108784 | Photo Real Journal, Serene Forest - Lined      | 9.75" x 7.75" | 192      | 12         | \$25.49 |
| 10879  | 850016108791 | Photo Real Journal, Serene Forest - Dotted     | 9.75" x 7.75" | 192      | 12         | \$25.49 |