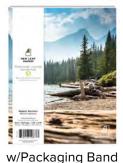

w/Packaging Band

Front Cover **Back Cover** Shown with packaging band removed

Otters

Serene Forest

w/Packaging Band

**Back Cover** Front Cover Shown with packaging band removed

#### **Majestic Mountain**

**Back Cover** Front Cover Shown with packaging band removed

**Back Cover** Front Cover Shown with packaging band removed

**Inside Pages** Available in 2 Formats DOTTED GRID 5MM COLLEGE RULE 9/32" Charcoal Gray Charcoal Gray 100% Post-Consumer Fiber 100% Post-Consumer Fiber