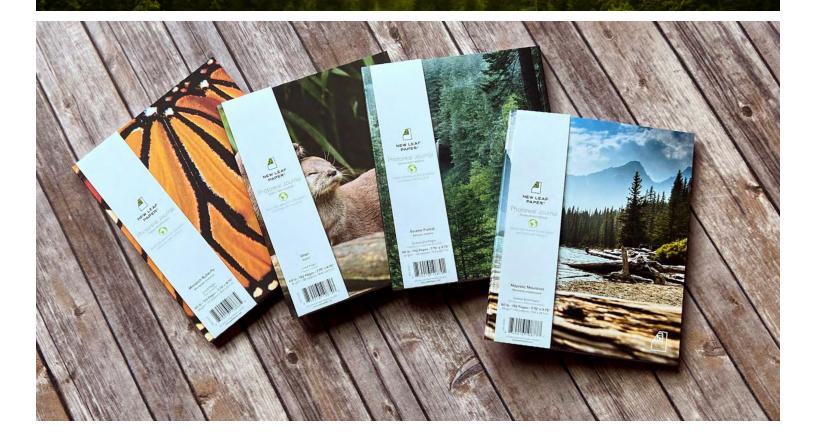

## Inspiration Meets Conservation

Photoreal Journals from New Leaf Paper feature covers seamlessly wrapped with beautiful nature photography, making it a must-have for wildlife lovers and eco-conscious individuals. The vivid colors, intricate details, and soul-stirring moments captured by talented photographers honor the beauty of the natural world are a reminder of the urgent need to protect and cherish our planet.

These softcover journals feature perfect binding, are sustainably crafted in the USA, use 100% post-consumer recycled fibers that have been processed chlorine free, and are printed using vegetable inks. Plus, for every purchase, New Leaf Paper will donate a tree through <u>One Tree Planted!</u> Our products are created to meet consumer's paper needs while contributing to the protection and preservation of our fragile ecosystem.

w/Packaging Band

Front Cover **Back Cover** Shown with packaging band removed

Otters

Serene Forest

w/Packaging Band

**Back Cover** Front Cover Shown with packaging band removed

#### **Majestic Mountain**

**Back Cover** Front Cover Shown with packaging band removed

**Back Cover** Front Cover Shown with packaging band removed

**Inside Pages** Available in 2 Formats DOTTED GRID 5MM COLLEGE RULE 9/32" Charcoal Gray Charcoal Gray 100% Post-Consumer Fiber 100% Post-Consumer Fiber